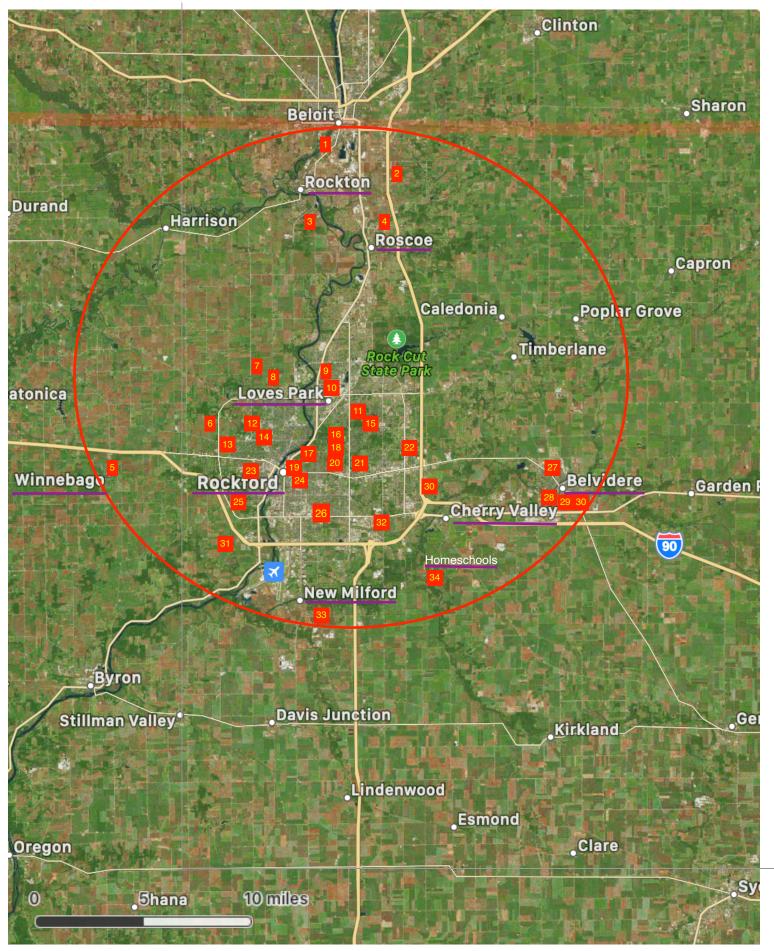

EXHIBIT A

Rockford Area Schools with 7th and 8th grade students

|            |             |                                                                    |                            |                                                                                                |                      |                                  |                                       |                                  |                                       |                                                  | a a                                           |                                  |
|------------|-------------|--------------------------------------------------------------------|----------------------------|------------------------------------------------------------------------------------------------|----------------------|----------------------------------|---------------------------------------|----------------------------------|---------------------------------------|--------------------------------------------------|-----------------------------------------------|----------------------------------|
| Map number | last update | School name                                                        | Public/Private             | Type (Jr High,<br>Middle, K-8, K-12,<br>Faith, Academy,<br>Charter, Montesori,<br>Home School) | Grades within school | Number of 7th<br>grade homerooms | 7th grade student<br>total enrollment | Number of 8th<br>grade homerooms | 8th grade student<br>total enfrolment | Mailing address                                  | phone number type<br>m = mobile<br>o = office | phone numer<br>(area) ######     |
| 1          |             |                                                                    |                            |                                                                                                |                      |                                  |                                       |                                  |                                       | 840 Blackhawk Blvd                               |                                               |                                  |
|            | 2.6.2024    | South Beloit Jr High School                                        | Public                     | Jr High                                                                                        | 7th and 8th          | 4                                | 69                                    | 5                                | 68                                    | South Beloit, IL 61080<br>6605 Prairie Hill Road | 0                                             | (815) 389-4001                   |
| 2          | 2.7.2024    | Willowbrook Middle School                                          | Public                     | Middle                                                                                         | 5th through 8th      | 4                                | 89                                    | 3                                | 60                                    | South Beloit, IL 61080                           | 0                                             | (815) 389-2053                   |
| 3          | 2.6.2024    | Stephen Mack Middle School                                         | Public                     | Middle                                                                                         | 6th through 8th      | 11                               | 191                                   | 13                               | 186                                   | 11810 Old River Road<br>Rockton, IL 61072        | 0                                             | (815) 624-7143                   |
| 4          |             |                                                                    |                            |                                                                                                |                      |                                  |                                       |                                  |                                       | 6121 Elevator Road                               |                                               | (815) 623-2837                   |
| _          | 2.6.2024    | Roscoe Middle School                                               | Public                     | Middle                                                                                         | 6th through 8th      | 13                               | 212                                   | 12                               | 184                                   | Roscoe, IL 61073<br>407 N Elida Street           | 0                                             | x4200                            |
| -          | 2.6.2024    | Winnebago Middle School                                            | Public                     | Middle                                                                                         | 6th through 8th      | 5                                | 102                                   | 5                                | 103                                   | Winnebago, IL 61088                              | 0                                             | (815) 335-2364                   |
| 6          | 2.6.2024    | Berean Baptist Christian School                                    | Private                    | K-12, Faith                                                                                    | K through 12         | 1                                | 10                                    |                                  | 10                                    | 5626 Safford Road<br>Rockford, IL 61101          | 0                                             | (815) 962-4841                   |
| 7          | 2.6.2024    | Our Lady of the Sacred Heart Academy                               | Private                    | K-12, Faith, Academy                                                                           | K through 12         | 1                                | 20                                    | 1                                | 20                                    | 3445 Elmwood Road<br>Rockford, IL 61101          | 0                                             | (815) 399-3021                   |
| 8          |             |                                                                    |                            | ,                                                                                              |                      |                                  |                                       |                                  |                                       | 4664 N Rockton Avenue                            |                                               |                                  |
| _          | 2.6.2024    | Thurgood Marshall School                                           | Public, RPS 205            |                                                                                                | 5th through 8th      | 6                                | 122                                   | 6                                | 123                                   | Rockford, IL 61103<br>735 Windsor Road           | 0                                             | (815) 490-5400 x3                |
| 9          | 2.6.2024    | Harlem Middle School                                               | Public                     | Middle                                                                                         | 7th and 8th          | 31                               | 425                                   | 31                               | 425                                   | Loves Park, IL 61111                             | 0                                             | (815) 654-4510                   |
| 10         | 2.9.2024    | Saint Bridget School                                               | Private                    | K-8, Faith                                                                                     | K through 8          | 2                                | 44                                    | 2                                | 34                                    | 604 Clifford Avenue<br>Loves Park, IL 61111      | О                                             | (815) 633-8255                   |
| 11         | 2.9.2024    | Rockford Lutheran School                                           | Private                    | K-12, Faith                                                                                    | K through 12         | 3                                | 61                                    | 3                                | 61                                    | 3411 N Alpine Road<br>Rockford, IL 61114         | 0                                             | (815) 877-9551<br>x115           |
| 12         | 2.3.2024    | ROCKIOI d'Editierati School                                        | riivate                    | K-12, Faitii                                                                                   | K tillough 12        | 3                                | 01                                    | 3                                | - 01                                  | 48 Turner Street                                 | 0                                             | X113                             |
| _          | 2.9.2024    | Spectrum School                                                    | Private                    | K-12                                                                                           | K through 12         | 1                                | 8                                     | 1                                | 7                                     | Rockford, IL 61107<br>520 N Pierpont Avenue      | 0                                             | (815) 877-1600<br>(815) 654-4880 |
| 13         | 2.6.2024    | Kennedy Middle School                                              | Public, RPS 205            | Middle                                                                                         | 6th through 8th      | 10                               | 300                                   | 10                               | 300                                   | Rockford, IL 61101                               | 0                                             | x44001                           |
| 14         | 2.6.2024    | West Middle School                                                 | Public, RPS 205            | Middle                                                                                         | 6th through 8th      | 5                                | 257                                   | 5                                | 280                                   | 1900 N Rockton Avenue<br>Rockford, IL 61103      | 0                                             | (815) 966-3200                   |
|            |             | Catherdral of Saint Peter School                                   | Private                    | Part of All Saints Academy                                                                     |                      |                                  |                                       |                                  |                                       |                                                  |                                               | (0-0) 000 000                    |
| 15         | 2.8.2024    | Christian Life Schools                                             | Private                    | K-12, Faith                                                                                    | K through 12         | 2                                | 50                                    | 2                                | 50                                    | 5950 Spring Creek Road<br>Rockford, Il 61114     | 0                                             | (815) 877-5749                   |
| 16         | 2 12 2024   | Fisanbayar Middle Cabael                                           | Dublic DDC 205             | Middle                                                                                         | 6th through 9th      | -                                | 100                                   | 6                                | 100                                   | 3525 Spring Creek Road                           |                                               | (815) 229-2450                   |
|            | 2.12.2024   | Eisenhower Middle School Saint Bernadette Catholic School          | Public, RPS 205<br>Private | Middle<br>Part of All Saints Academy                                                           | 6th through 8th      | 6                                | 180                                   | ь                                | 180                                   | Rockford, IL 61107                               | 0                                             | x47001                           |
| 17         | 2.12.2024   | Keith Country Day School                                           | Private                    | Middle                                                                                         | K through 12         | 2                                | 27                                    | 2                                | 16                                    | 1 Jacoby Place<br>Rockford, IL 61107             | 0                                             | (815) 399-8823                   |
| 18         |             | Retail country buy sensor                                          |                            |                                                                                                |                      |                                  |                                       |                                  |                                       | 2021 Hawthorne Drive                             | - U                                           |                                  |
|            | 2.12.2024   | Maria Montessori at Marsh                                          | Public, RPS 205            | Montessori                                                                                     | K through 8          | 3                                | 90                                    | 3                                | 90                                    | Rockford, IL 61107<br>409 N 1st                  | 0                                             | (815) 654-4906                   |
| 19         | 2.6.2024    | All Saints Catholic Academy                                        | Private                    | K-12, Faith, Academy                                                                           | K through 12         | 1                                | 15                                    | 1                                | 15                                    | Rockford, IL 61107                               | 0                                             | (815) 962-8515                   |
| 20         |             | Saint James School                                                 | Private                    | Part of All Saints Academy                                                                     |                      |                                  |                                       |                                  |                                       | 4407 Highcrest Road                              |                                               |                                  |
| 20         | 2.12.2024   | Holy Family Catholic School                                        | Private                    | K-8, Faith                                                                                     | K through 8          | 2                                | 60                                    | 2                                | 60                                    | Rockford, IL 61107<br>325 N Alpine Road          | 0                                             | (815) 398-5331                   |
| 21         | 2.12.2024   | Alpine Christian School                                            | Private                    | K-8, Faith                                                                                     | K through 8          | 1                                | 12                                    | 1                                | 13                                    | Rockford, IL 61107                               | 0                                             | (331) 246-6490                   |
| 22         | 2.6.2024    | Rockford Christian Schools                                         | Private                    | Faith                                                                                          | 5th through 8th      | 4                                | 120                                   | 4                                | 120                                   | Road Rockford, II<br>61107                       | o                                             | (815) 391-8000                   |
| 23         |             |                                                                    |                            |                                                                                                |                      |                                  |                                       |                                  |                                       | 1506 Clover Avenue                               |                                               | (815) 490-4100                   |
| 24         | 2.6.2024    | Barbour Two-Way Lang Immersion                                     | Public, RPS 205            |                                                                                                | K through 8          | 3                                | 150                                   | 3                                | 150                                   | Rockford, IL 61102<br>1500 Charles Street        | 0                                             | x22002                           |
| 24         | 2.6.2024    | Lincoln Middle School                                              | Public, RPS 205            | Middle                                                                                         | 6th through 8th      | 8                                | 214                                   | 8                                | 220                                   | Rockford, IL 61104                               | 0                                             | (815) 229-2400                   |
| 25         | 2.6.2024    | Rockford Environmental Science Academy                             | Public, RPS 205            | Middle School                                                                                  | 6th through 8th      | 17                               | 460                                   | 17                               | 450                                   | 1800 Ogilby Road<br>Rockford, IL 61102           | 0                                             | (815) 489-5509                   |
| 26         | 2.6.2024    | Flinn Middle School                                                | Public, RPS 205            | Middle                                                                                         | 6th through 8th      | 18                               | 301                                   | 19                               | 301                                   | 2525 Ohio Parkway<br>Rockford, IL 61108          | 0                                             | (815) 229-2800<br>x48020         |
| 27         |             |                                                                    |                            |                                                                                                |                      |                                  |                                       |                                  |                                       | 8787 Beloit Road                                 |                                               | (815) 544-0190                   |
|            | 2.6.2024    | Belvidere Central Middle School                                    | Public                     | Middle                                                                                         | 6th through 8th      | 14                               | 268                                   | 14                               | 290                                   | Belvidere, IL 61008<br>919 E 6th Street          | 0                                             | x3888<br>(815) 544-3175          |
| 28         | 2.6.2024    | Belvidere South Middle School                                      | Public                     | Middle                                                                                         | 6th through 8th      | 13                               | 249                                   | 13                               | 270                                   | Belvidere, IL 61008                              | 0                                             | x8534                            |
| 29         | 2.6.2024    | Immanuel Lutheran School                                           | Private                    | K-8, Faith                                                                                     | K through 8          | 1                                | 26                                    | 1                                | 26                                    | 1225 E 2nd Street<br>Belvidere, II 61008         | О                                             | (815) 547-5346                   |
| 30         |             |                                                                    |                            | Homo School                                                                                    |                      |                                  |                                       |                                  |                                       | 320 Logan Avenue                                 |                                               |                                  |
| 31         | 2.6.2024    | Immaculate Heart Homeschool co-op                                  | Private                    | Home School                                                                                    |                      | 1                                | 3                                     |                                  | 3                                     | Belvidere, IL 61008<br>4029 Prairie Road         |                                               |                                  |
|            | 2.6.2024    | Legacy Academy of Excellence Charter School<br>Saint Edward School | Private<br>Private         | Charter Part of All Saints Academy                                                             | K through 8          | 1                                | 30                                    | 1                                | 30                                    | Rockford, IL 61102                               | 0                                             | (815) 961-1100 x41               |
| 32         |             |                                                                    |                            |                                                                                                |                      |                                  |                                       |                                  |                                       | 6284 Valley Knoll Drive                          |                                               | (815) 398-3466                   |
| 22         | 2.6.2024    | Saint Rita School                                                  | Private                    | K-8, Faith                                                                                     | K through 8          | 1                                | 24                                    | 1                                | 21                                    | Rockford, IL 61109<br>3051 Rotary Road           | 0                                             | x220                             |
| 33         | 2.6.2024    | Galapagos Rockford Charter School                                  | Private                    | Charter                                                                                        | K through 8          | 2                                | 40                                    | 2                                | 40                                    | Rockford, IL 61109                               | 0                                             | (779) 368-0852                   |
| 34         | 1.23.2024   | Rockford Homeschoolers Hub RPS 205 Art Curriculum Coordinator      | Private                    | Home School                                                                                    |                      | 1                                | 3                                     |                                  | 3                                     |                                                  | 0                                             | (815)                            |
|            |             |                                                                    |                            |                                                                                                | cum of t-t-!         |                                  |                                       |                                  |                                       |                                                  |                                               |                                  |
|            |             |                                                                    |                            |                                                                                                | sum of total         | i                                |                                       |                                  | l                                     | 1                                                |                                               |                                  |